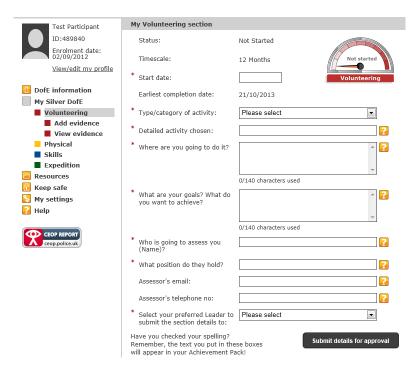

## Some top tips

- > You can backdate one section three months.
- Your assessor should be someone experienced in the activity, over 18 and not related to you.
- Click "Submit details for approval".
- Get started on your activity for an average of an hour per week for the required time.
- For the expedition section your leader will normally set this up for you. You need to complete the aim (project) and your personal objectives.

| Add evidence      | You can upload text (e.g.diary), photos and documents as you go.                                          |
|-------------------|-----------------------------------------------------------------------------------------------------------|
|                   | Evidence is approved by your leader and later you can produce an                                          |
|                   | achievement pack if you want.                                                                             |
| Assessor report   | The only compulsory piece of evidence is an assessor report.                                              |
| Remember to mark  | You can <b>upload</b> this from an email or photo/pdf of a written report.                                |
| this evidence as  | Your assessor can go to <a href="https://www.dofe.org/assessor">www.dofe.org/assessor</a> with your EDofE |
| assessor report!  | number, level & section and input the report online.                                                      |
| Completion        | You can submit each section for approval and once all sections are                                        |
|                   | completed, the award will come to us for approval. Your badges will                                       |
|                   | be presented locally and your certificate at a presentation evening.                                      |
| Starting the next | Go to www.hsdofe.org and click on getting started to complete a                                           |
| level             | new registration form.                                                                                    |