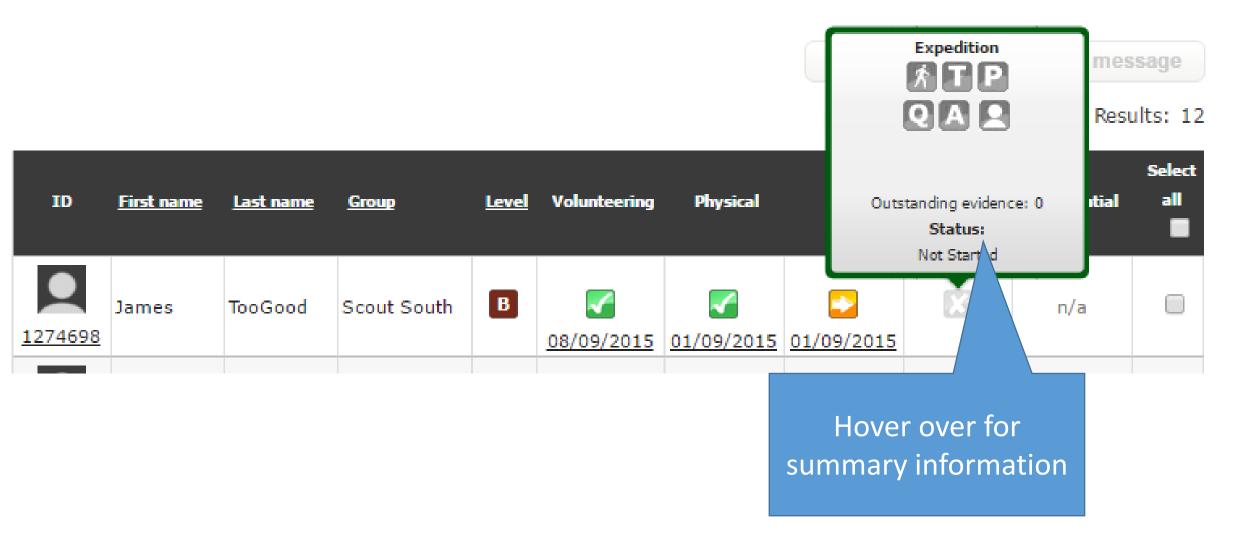

#### You are here > Home

LifeZone

| Manage alerts                                                                                                                        | Communication          | ons                                                                                          | Š                                   |
|--------------------------------------------------------------------------------------------------------------------------------------|------------------------|----------------------------------------------------------------------------------------------|-------------------------------------|
| To action alerts for an individual, click on the A symbol below.<br>use the Select column and 'Approve checked' button. The particip |                        | contents                                                                                     | DE HAMPSHIRE<br>SCOUTS              |
| Кеу                                                                                                                                  |                        |                                                                                              | THE DUKE<br>OF EDINBURGH'S<br>AWARD |
| Programme planner or evidence alert.                                                                                                 | Approve che            | ecked                                                                                        |                                     |
| A Section alert. Cannot be approved without viewing.                                                                                 |                        |                                                                                              |                                     |
|                                                                                                                                      | R                      | esults: 1                                                                                    |                                     |
| ID First name Last name Group Level Volunteerir                                                                                      | g Physical Skills      | Select                                                                                       |                                     |
|                                                                                                                                      | View Award             |                                                                                              | Close 🗙                             |
| James TooGood Scout South B                                                                                                          | A Physical             | 3 Months Status: Programme plann                                                             | er submitted                        |
| 1274698                                                                                                                              | 07/02/2016 Start Date: | 07/02/2016                                                                                   | Assessor's report                   |
|                                                                                                                                      | Type:                  | Water sports                                                                                 | Check and                           |
|                                                                                                                                      | Detail:                | Swimming                                                                                     |                                     |
| Click on the alert                                                                                                                   | Location:              | Eastleigh Leisure Centre                                                                     | approve in happy,                   |
| to view what                                                                                                                         | Goals:                 | I want to improve my physical ability in lifesay<br>achieving the Bronze survive and save av | otherwise query.                    |
| needs approval                                                                                                                       | Assessor:              | pat tarry                                                                                    |                                     |
|                                                                                                                                      | Position:              | senior coach                                                                                 |                                     |
|                                                                                                                                      | Tel:                   | <b>∈</b> mail:                                                                               |                                     |
|                                                                                                                                      | Approve                | Query                                                                                        | Show or hide evidence               |
|                                                                                                                                      | Comments               |                                                                                              |                                     |