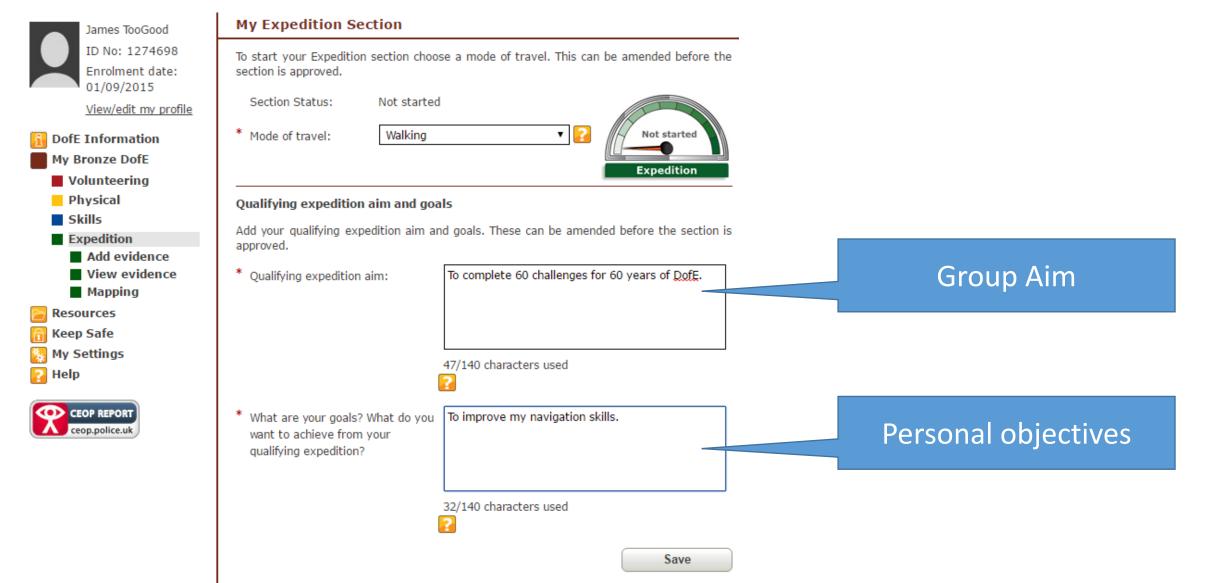

## Participant completes aims & objectives

# They then need to submit the qualifying expedition for approval

| View Award                            |                   |                       |                   |                                                 |
|---------------------------------------|-------------------|-----------------------|-------------------|-------------------------------------------------|
| Expedition                            |                   | Status:               | Section submitted | 🕅 T P Q A                                       |
| Mode of travel:                       | Walking           | Training:             | Approved          | Assessor's re                                   |
| Practice expeditio                    | ns: 1 (Click      | <u>here</u> to view)  |                   | James completed the                             |
| Maps created:                         | 0                 |                       |                   | expedition and met th<br>conditions. The weath  |
| Qualifying Expe                       | dition            |                       |                   | was good. Their proje<br>was about the wildlife |
| Team:                                 |                   | Location:             | New Forest        | Assessor's repo                                 |
| Start date:                           | 06/02/2016        | Days:                 | 2                 |                                                 |
| Journeying:                           | 6,6               | Exploring:            | 0,0               | Show or hide                                    |
| Aim :                                 | To complete 60    | challenges for        | 60 years of DofE. |                                                 |
| Objective:                            | To improve my     | navigation skill      | ls.               |                                                 |
| Expedition<br>Notification<br>Number: | HSEXP01Q          | Qualifying<br>status: | Approved          |                                                 |
| Presented to:                         | Michael baxter    | Role:                 | Approv            | e section                                       |
| Date:                                 | 01/03/2016        | Style:                |                   | e section                                       |
| Comments                              |                   |                       | 7                 |                                                 |
| There are no com                      | ments on this sec | tion.                 |                   |                                                 |
| Query Sect                            | ion App           | rove Section ,        |                   |                                                 |
|                                       |                   |                       |                   |                                                 |