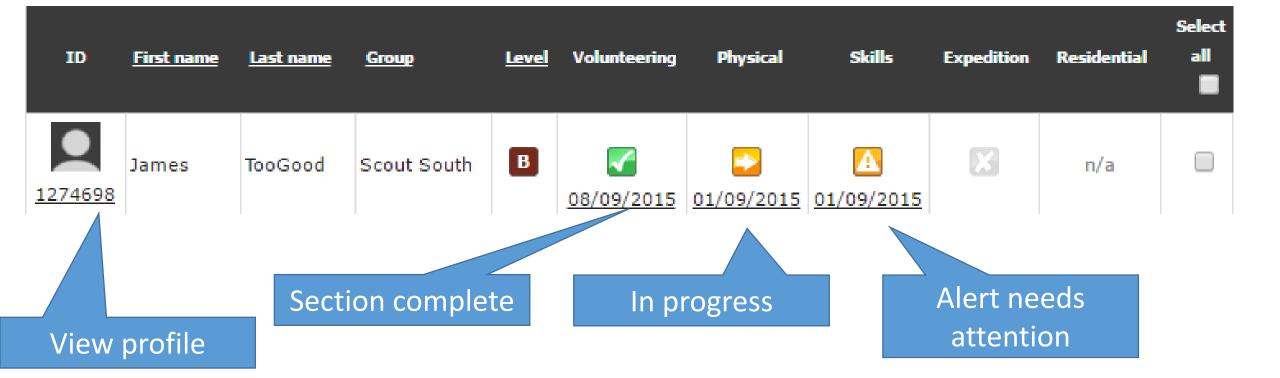

#### You are here > Home

LifeZone

| Manage alerts                                                                                                                        | Communication          | ons                                                                                          | Š                                   |
|--------------------------------------------------------------------------------------------------------------------------------------|------------------------|----------------------------------------------------------------------------------------------|-------------------------------------|
| To action alerts for an individual, click on the A symbol below.<br>use the Select column and 'Approve checked' button. The particip |                        | contents                                                                                     | DE HAMPSHIRE<br>SCOUTS              |
| Кеу                                                                                                                                  |                        |                                                                                              | THE DUKE<br>OF EDINBURGH'S<br>AWARD |
| Programme planner or evidence alert.                                                                                                 | Approve che            | ecked                                                                                        |                                     |
| A Section alert. Cannot be approved without viewing.                                                                                 |                        |                                                                                              |                                     |
|                                                                                                                                      | R                      | esults: 1                                                                                    |                                     |
| ID First name Last name Group Level Volunteerir                                                                                      | g Physical Skills      | Select                                                                                       |                                     |
|                                                                                                                                      | View Award             |                                                                                              | Close 🗙                             |
| James TooGood Scout South B                                                                                                          | A Physical             | 3 Months Status: Programme plann                                                             | er submitted                        |
| 1274698                                                                                                                              | 07/02/2016 Start Date: | 07/02/2016                                                                                   | Assessor's report                   |
|                                                                                                                                      | Type:                  | Water sports                                                                                 | Check and                           |
|                                                                                                                                      | Detail:                | Swimming                                                                                     |                                     |
| Click on the alert                                                                                                                   | Location:              | Eastleigh Leisure Centre                                                                     | approve in happy,                   |
| to view what                                                                                                                         | Goals:                 | I want to improve my physical ability in lifesay<br>achieving the Bronze survive and save av | otherwise query.                    |
| needs approval                                                                                                                       | Assessor:              | pat tarry                                                                                    |                                     |
|                                                                                                                                      | Position:              | senior coach                                                                                 |                                     |
|                                                                                                                                      | Tel:                   | <b>∈</b> mail:                                                                               |                                     |
|                                                                                                                                      | Approve                | Query                                                                                        | Show or hide evidence               |
|                                                                                                                                      | Comments               |                                                                                              |                                     |

There are no comments on this section.

- ✓ Participant completes programme planner
- ✓ Leader approves programme planner
- Participant or leader can add evidence (photos, videos, documents etc.)
- Minimum evidence is the assessor report
- If participants add evidence it will come to you for approval