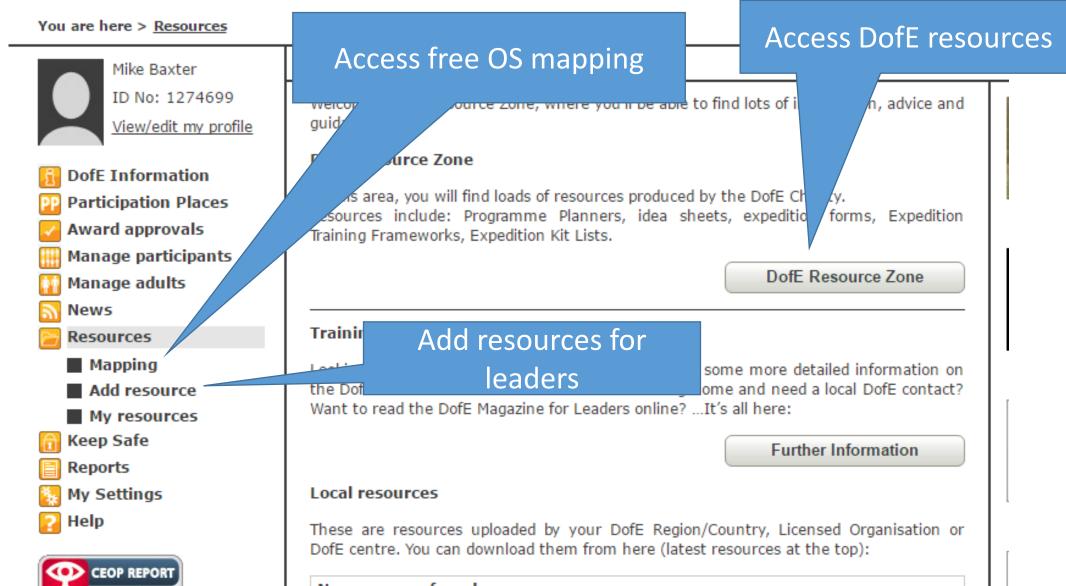

der. Export<br>reate certificates or presentation invitations. |
| Approve              | ed Awards                                                                                                                                             |
| Summar<br>invitation | y report of approved Awards. Export data to create certificates or presentation                                                                       |

## Add news for participants to see



Reports

Help

My Settings

CEOP REPORT ceop.police.uk Here you can add a news story, select who can see it and when it will appear.
The headline and summary will appear on the home page of those receiving the news.
\* Headline:
\* Summary:
0/160 characters used
Content
Type or copy and paste the detailed news story here.



## Resources



## Reports



Mike Baxter ID No: 1274699 <u>View/edit my profile</u>

DofE Information
 Participation Places
 Award approvals
 Manage participants
 Manage adults
 News
 Resources
 Keep Safe
 Reports

| Report | S                       | Communic                                                                |
|--------|-------------------------|-------------------------------------------------------------------------|
| Select | Report name             | Report details                                                          |
| 0      | User information        | Participant information for selected group including ID, Address, D.O.B |
| •      | Participant usage       | A report of the last sign in of participants.                           |
| 0      | Participant move report | A list