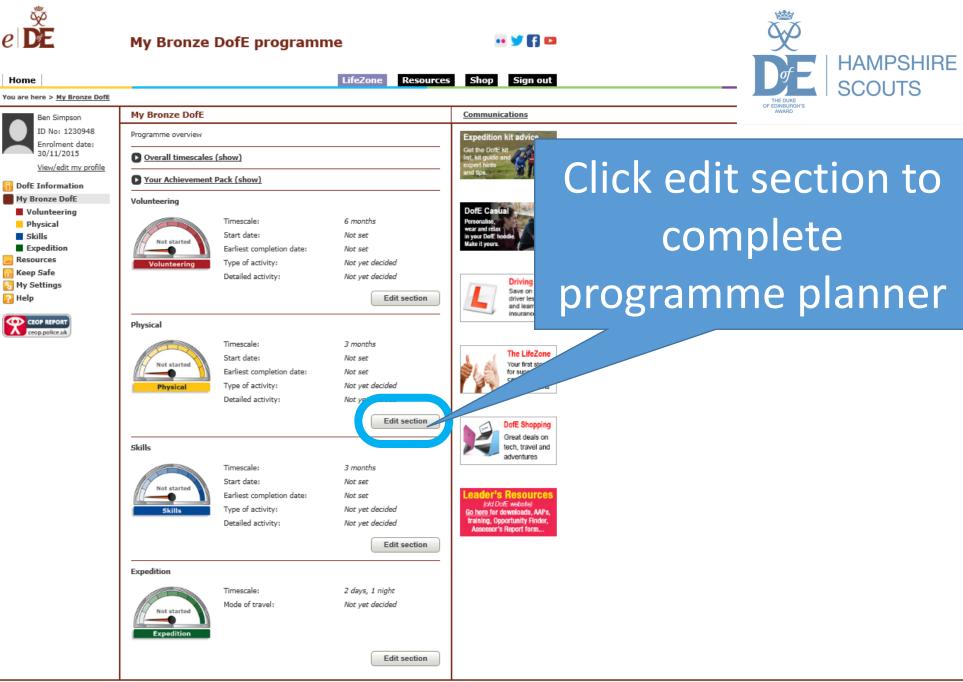

### They can also access later via My Bronze DofE

V

e DE

Home

Ben Simpson ID No: 1230948

Enrolment date:

30/11/2015

DofE Information My Bronze DofE

Volunteering

Physical

Expedition

Skills

Resources

🛅 Keep Safe

🔄 My Settings

🛜 Help