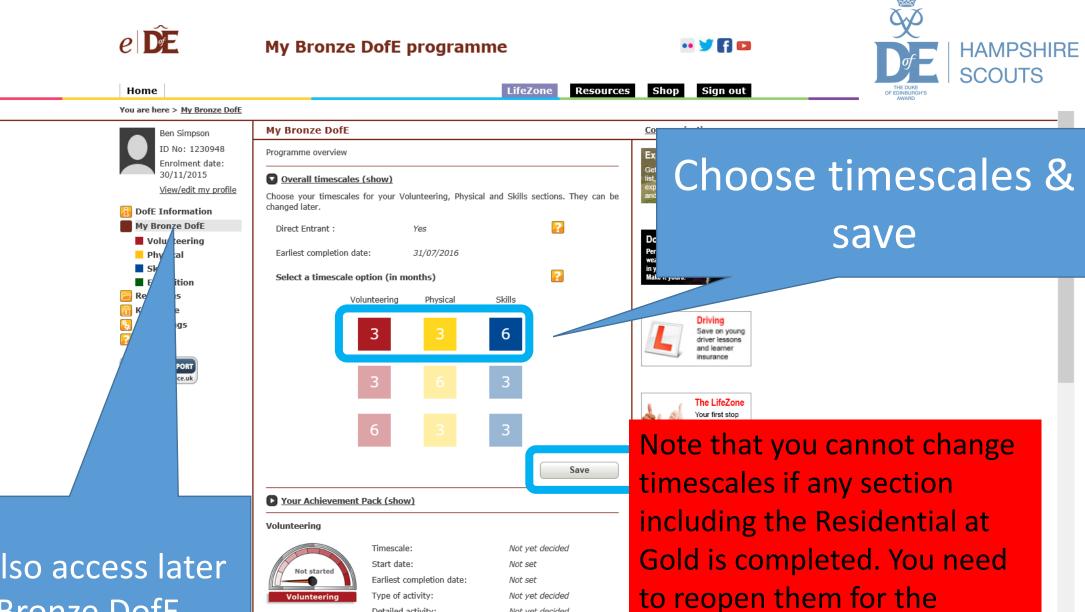

## Complete mandatory information

Not yet decided

Not yet decided

Edit section

participant to change!

Type of activity:

Detailed activity:

Volunteering