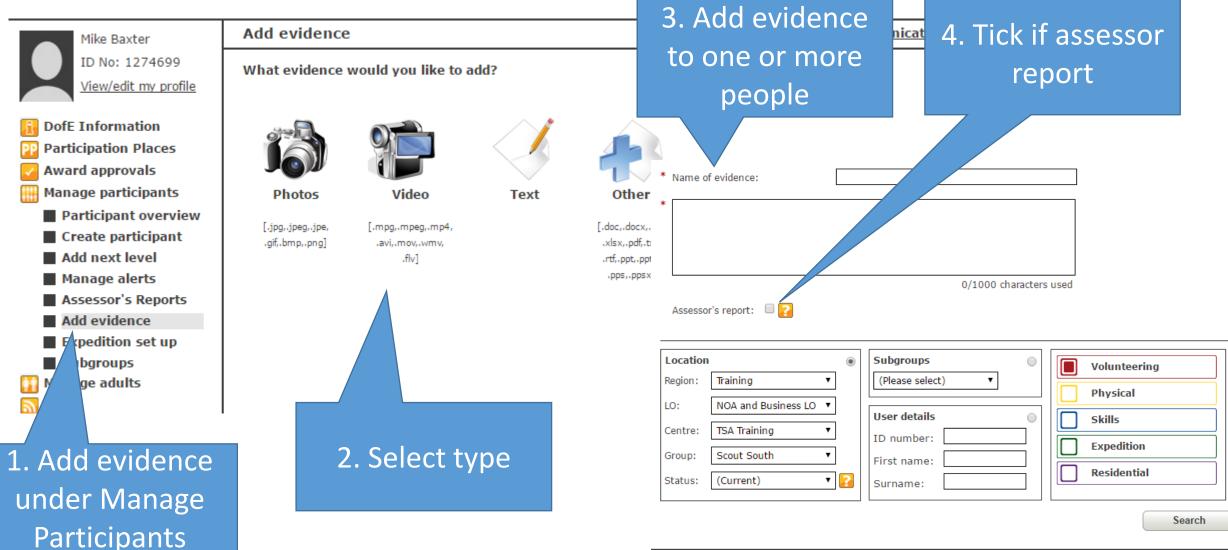

# Leaders can add evidence to one or more participants

## Participants can also add evidence

James TooGood ID No: 1274698 Enrolment date: 01/09/2015

View/edit my profile

DofE Information
 My Bronze DofE
 Volunteering
 Physical
 Skills
 Add evidence
 View evidence
 Expedition

### Add evidence

What evidence would you like to add?

Photos

[.jpg,.jpeg,.jpe, .gif,.bmp,.png]

Add evidence

Video

[.mpg,.mpeg,.mp4, .avi,.mov,.wmv, .flv]

Text