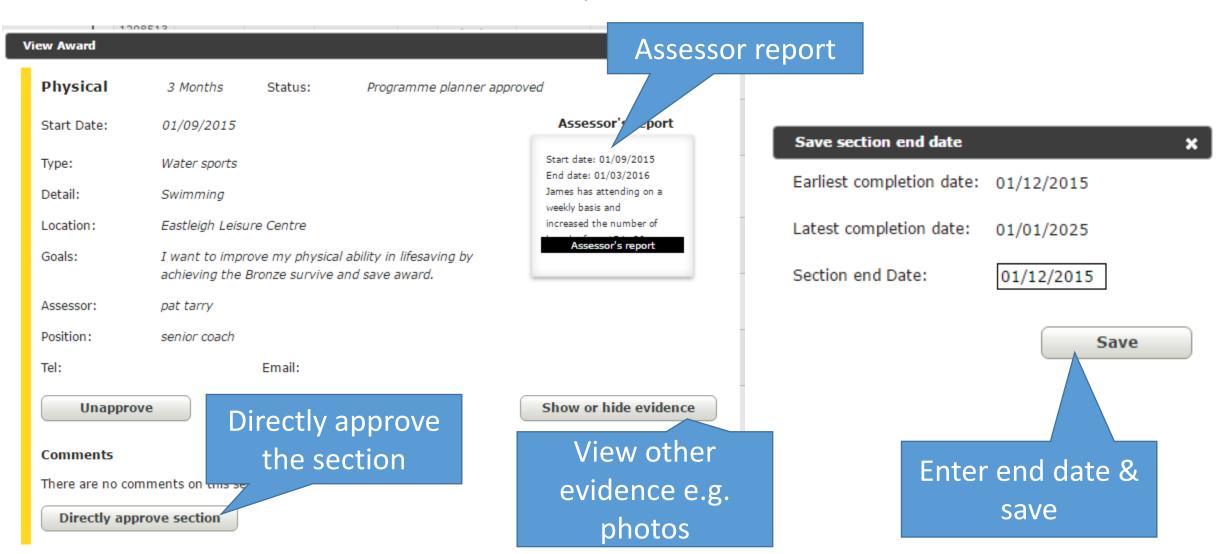

[.doc,.docx,.xls, .xlsx,.pdf,.txt, .rtf,.ppt,.pptx, .pps,.ppsx]

| ID              | <u>Name</u>   | <u>Level</u> | Section details                                                  | Assessor Details                                                                | Assessment Text                                                                                                                                                                                                                                      | Date submitted | Select all      |
|-----------------|---------------|--------------|------------------------------------------------------------------|---------------------------------------------------------------------------------|------------------------------------------------------------------------------------------------------------------------------------------------------------------------------------------------------------------------------------------------------|----------------|-----------------|
| <b>1</b> 274698 | James TooGood | В            | Physical<br>Swimming<br>Status:<br>Programme<br>planner approved | A N Swimming<br>Teacher<br>Swimming<br>Teacher<br>swimmingteacher<br>@teach.com | Start date:<br>01/09/2015 End<br>date: 01/03/2016<br>James has<br>attending on a<br>weekly basis and<br>increased the<br>number of<br>lengths from 15<br>in 30 minutes to<br>30 and he has<br>also completed<br>the Bronze RLSS<br>award. Well done. | 07/04/2016     | Select the repo |

participant

- Participant has completed the relevant time
- An assessor report has been added as a minimum
- Leader can now check and approve the section
   If you have approved the assessor report you need to go in and approve the section.