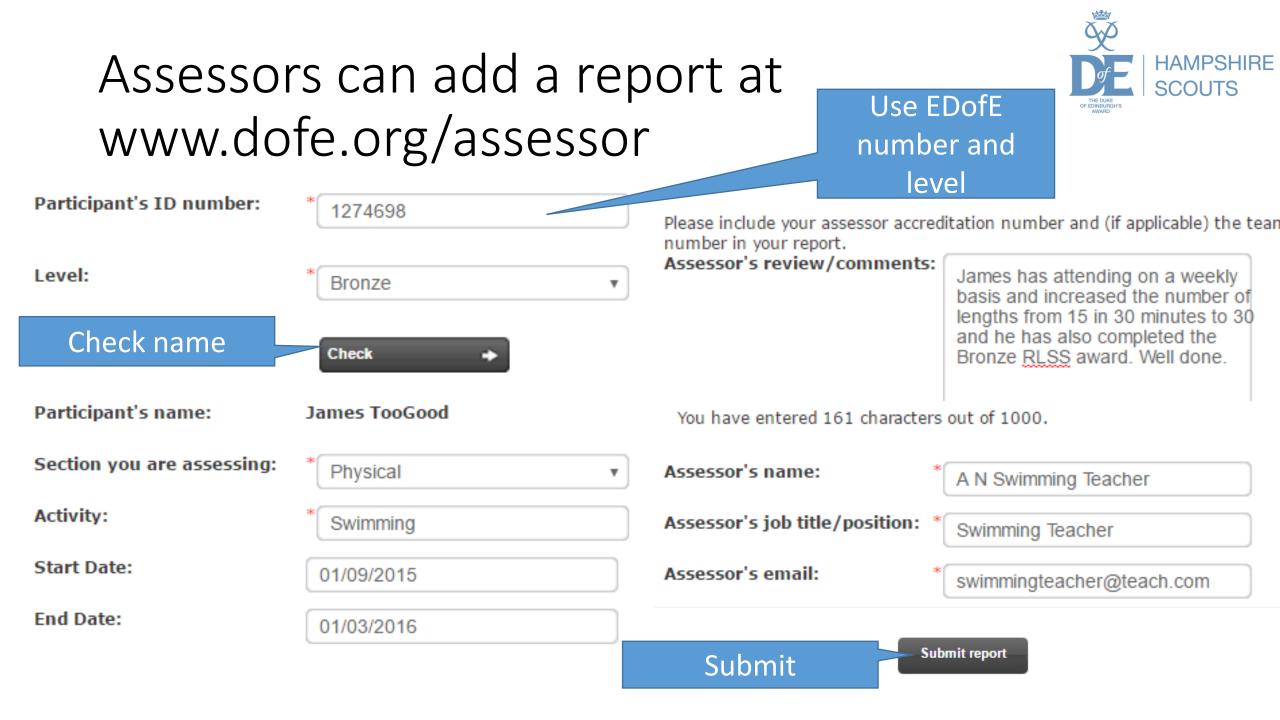

participant

- Participant has completed the relevant time
- An assessor report has been added as a minimum
- Leader can now check and approve the section
   If you have approved the assessor report you need to go in and approve the section.

Let's see how ...

Reports

# View the participant and click on section to view

# If we click on the physical we have just added an assessor report to....

## Now it shows it is approved ....