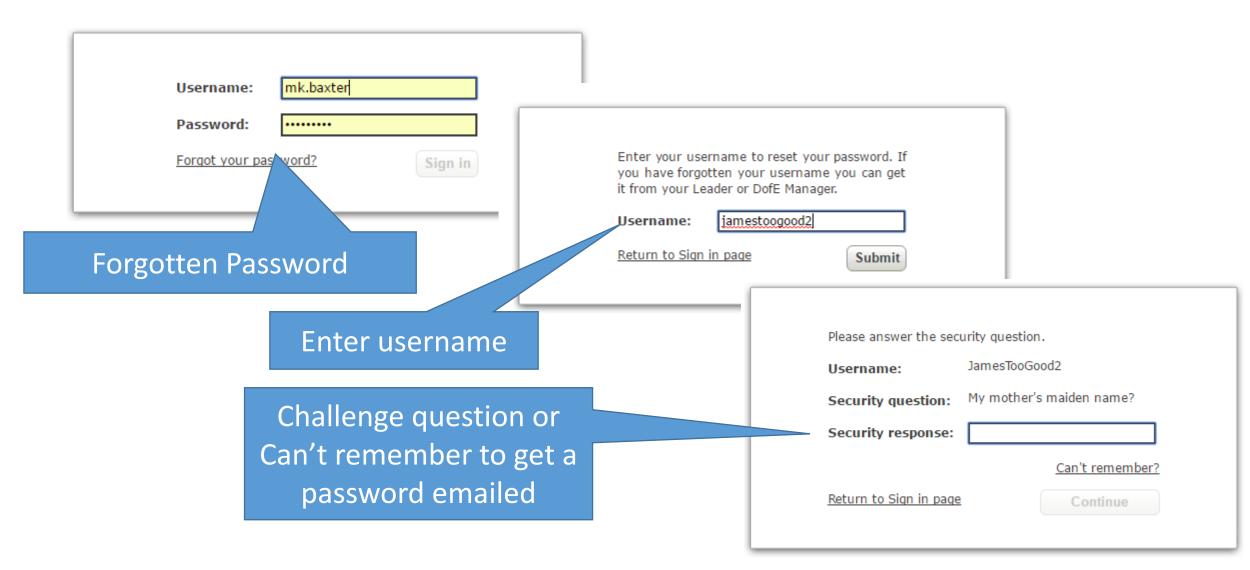

## Lost passwords

- 1. Look up username
- 2. Check email correct

| Name:                  | James<br>TooGood                           | Send message |
|------------------------|--------------------------------------------|--------------|
| ID number:             | 1274698                                    | Add level    |
| Group:                 | Scout South Change                         | Archive user |
| Centre:                | TSA Training                               |              |
| Licensed Organisation: | NOA and Business LO                        |              |
| Region:                | Training                                   |              |
| Leaders:               | Jess Kelly, Gavin Philpott,<br>Mike Baxter |              |
| Last sign in:          | 07/04/2016                                 |              |
| Status:                | Active                                     |              |

## Use forgotten password link