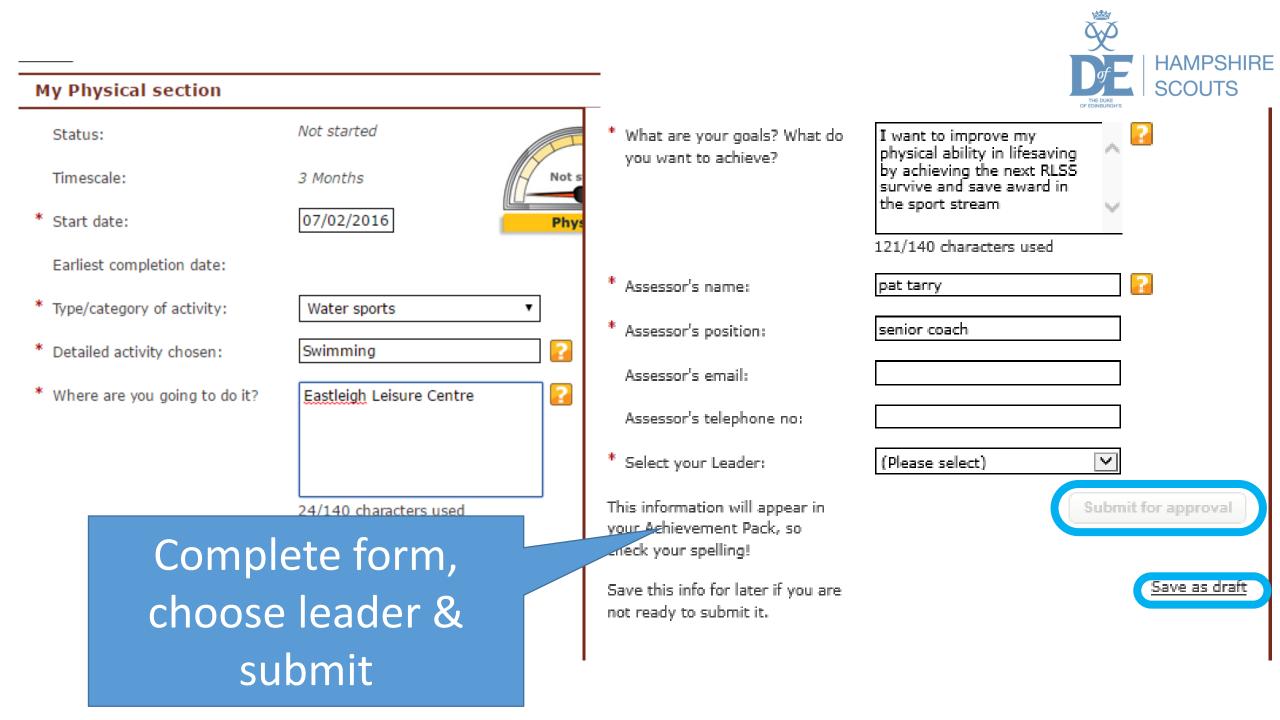

## Complete mandatory information

Not yet decided

Not yet decided

Edit section

participant to change!

Type of activity:

Detailed activity:

Volunteering