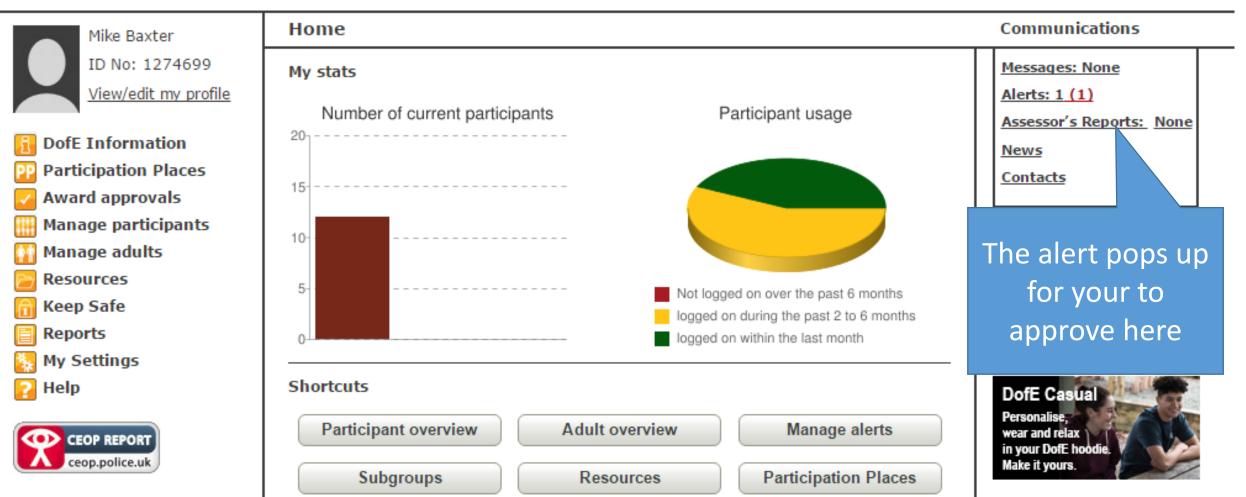

#### You are here > Home

LifeZone

| Manage alerts                                                                                                                        | Communication          | ons                                                                                          | Š                                   |
|--------------------------------------------------------------------------------------------------------------------------------------|------------------------|----------------------------------------------------------------------------------------------|-------------------------------------|
| To action alerts for an individual, click on the A symbol below.<br>use the Select column and 'Approve checked' button. The particip |                        | contents                                                                                     | DE HAMPSHIRE<br>SCOUTS              |
| Кеу                                                                                                                                  |                        |                                                                                              | THE DUKE<br>OF EDINBURGH'S<br>AWARD |
| Programme planner or evidence alert.                                                                                                 | Approve che            | ecked                                                                                        |                                     |
| A Section alert. Cannot be approved without viewing.                                                                                 |                        |                                                                                              |                                     |
|                                                                                                                                      | R                      | esults: 1                                                                                    |                                     |
| ID First name Last name Group Level Volunteerir                                                                                      | g Physical Skills      | Select                                                                                       |                                     |
|                                                                                                                                      | View Award             |                                                                                              | Close 🗙                             |
| James TooGood Scout South B                                                                                                          | A Physical             | 3 Months Status: Programme plann                                                             | er submitted                        |
| 1274698                                                                                                                              | 07/02/2016 Start Date: | 07/02/2016                                                                                   | Assessor's report                   |
|                                                                                                                                      | Type:                  | Water sports                                                                                 | Check and                           |
|                                                                                                                                      | Detail:                | Swimming                                                                                     |                                     |
| Click on the alert                                                                                                                   | Location:              | Eastleigh Leisure Centre                                                                     | approve in happy,                   |
| to view what                                                                                                                         | Goals:                 | I want to improve my physical ability in lifesay<br>achieving the Bronze survive and save av | otherwise query.                    |
| needs approval                                                                                                                       | Assessor:              | pat tarry                                                                                    |                                     |
|                                                                                                                                      | Position:              | senior coach                                                                                 |                                     |
|                                                                                                                                      | Tel:                   | <b>∈</b> mail:                                                                               |                                     |
|                                                                                                                                      | Approve                | Query                                                                                        | Show or hide evidence               |
|                                                                                                                                      | Comments               |                                                                                              |                                     |