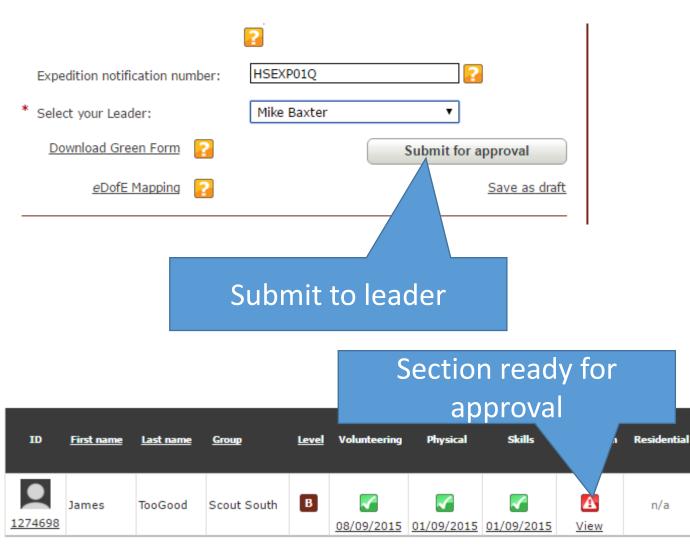

## Participant completes aims & objectives

# They then need to submit the qualifying expedition for approval

| View Award                            |                   |                       |                   |                                                 |
|---------------------------------------|-------------------|-----------------------|-------------------|-------------------------------------------------|
| Expedition                            |                   | Status:               | Section submitted | 🕅 T P Q A                                       |
| Mode of travel:                       | Walking           | Training:             | Approved          | Assessor's re                                   |
| Practice expeditio                    | ns: 1 (Click      | <u>here</u> to view)  |                   | James completed the                             |
| Maps created:                         | 0                 |                       |                   | expedition and met th<br>conditions. The weath  |
| Qualifying Expe                       | dition            |                       |                   | was good. Their proje<br>was about the wildlife |
| Team:                                 |                   | Location:             | New Forest        | Assessor's repo                                 |
| Start date:                           | 06/02/2016        | Days:                 | 2                 |                                                 |
| Journeying:                           | 6,6               | Exploring:            | 0,0               | Show or hide                                    |
| Aim :                                 | To complete 60    | challenges for        | 60 years of DofE. |                                                 |
| Objective:                            | To improve my     | navigation skill      | ls.               |                                                 |
| Expedition<br>Notification<br>Number: | HSEXP01Q          | Qualifying<br>status: | Approved          |                                                 |
| Presented to:                         | Michael baxter    | Role:                 | Approv            | e section                                       |
| Date:                                 | 01/03/2016        | Style:                |                   | e section                                       |
| Comments                              |                   |                       | 7                 |                                                 |
| There are no com                      | ments on this sec | tion.                 |                   |                                                 |
| Query Sect                            | ion App           | rove Section ,        |                   |                                                 |
|                                       |                   |                       |                   |                                                 |