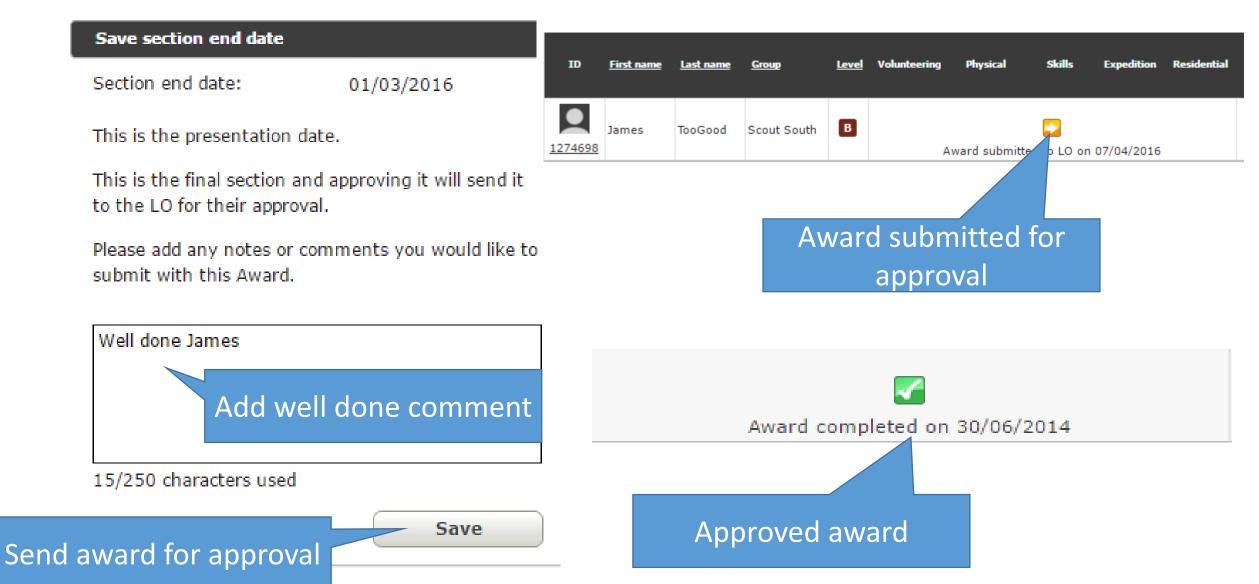

## When the last section is approved....

## View approved awards and download lists

Mike Baxter ID No: 1274699 <u>View/edit my profile</u>

DofE Information
Participation Places

Award approvals

Leader approved

Approved Awards

| What ca              | an you do in this section?                                                                                                                            |
|----------------------|-------------------------------------------------------------------------------------------------------------------------------------------------------|
| Summar               | <b>approved</b><br>y report of the status of Awards which have been approved by the Leader. Export<br>reate certificates or presentation invitations. |
| Approve              | ed Awards                                                                                                                                             |
| Summar<br>invitation | y report of approved Awards. Export data to create certificates or presentation                                                                       |