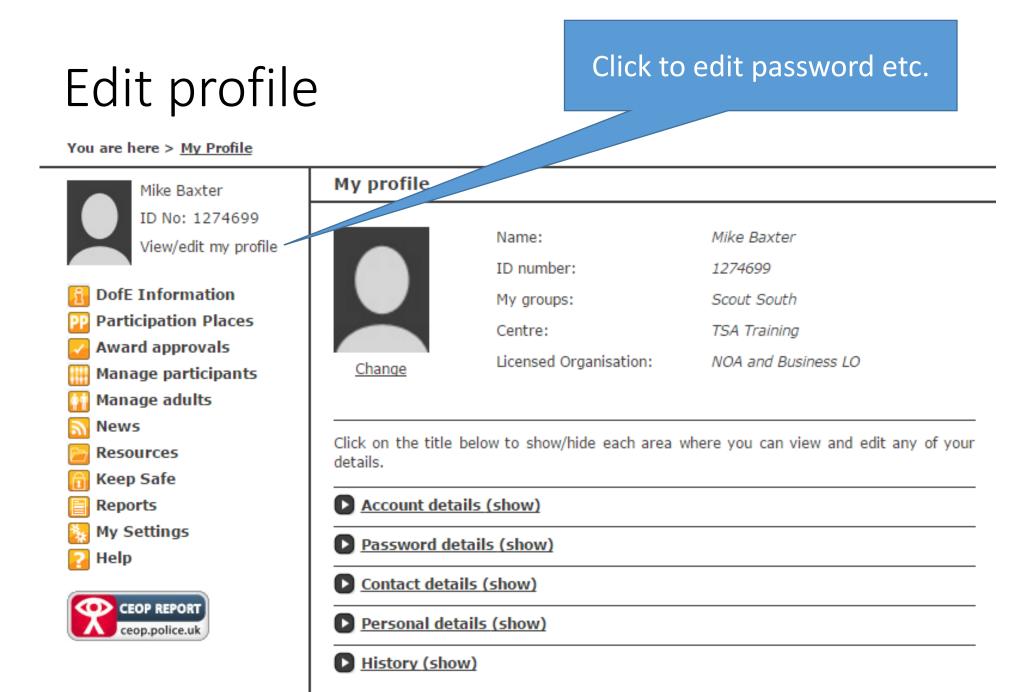

## My settings

Settinas

Mike Baxter ID No: 1274699 View/edit my profile

- **DofE Information Participation Places** PP Award approvals 1 Manage participants Manage adults
- ¢١
- 2 News
- Resources
- Keep Safe A
- Reports
- My Settings 張
- 🛜 Help

### Customise quick links

|                                                      |                                                  | _     |
|------------------------------------------------------|--------------------------------------------------|-------|
| Homepage                                             |                                                  |       |
| You can customise your home pag<br>top or the bottom | ge by changing the position of the news to eithe | r the |
| News at top                                          |                                                  |       |
|                                                      |                                                  |       |
| Shortcut1:                                           | Participant overview                             |       |
| Shortcut2:                                           | Adult overview                                   |       |
| Shortcut3:                                           | Manage alerts                                    |       |
| Shortcut4:                                           | Subgroups 🔻                                      |       |
| Shortcut5:                                           | Resources •                                      |       |
| Shortcut6:                                           | Participation Places <ul> <li> </li></ul>        |       |
|                                                      |                                                  |       |
| Stats graph1:                                        | Current participants bar chart <b>•</b>          |       |
| Stats graph2:                                        | Participant usage pie chart 🔹                    |       |

#### Account details (hide)

Username:

JamesTooGood2

Email address

Username

Contact details (show)

Personal details (show)